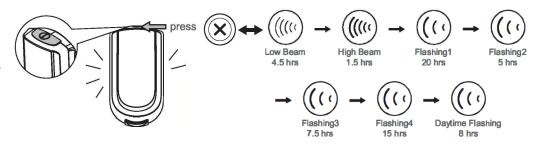

### Function

- Press the power button for 1.5 seconds to turn power on and off.
- Click the button briefly to cycle through modes.
- Mode memory returns to last used mode when turned back on unless light has been fully discharged.