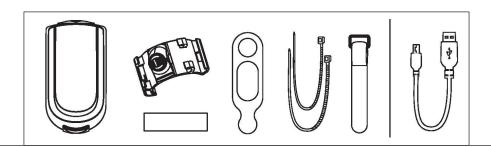

#### Includes:

- Light
- Seatpost Mount
- Mount Pad
- Ring Strap
- Zip Ties (x2)
- Velcro Strap
- · Charging Cable