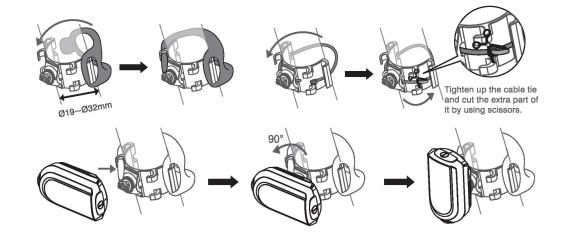

#### Installation

- Install the light mount using the included ring strap or a zip tie.
- 2. Once mount is installed, place light onto mount and turn 90° to lock in place